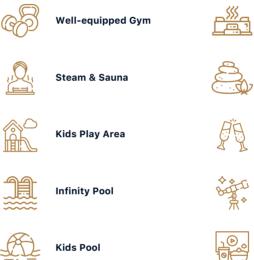

A Maserpiece is often accompanied with luxuries.

It's not just about the basics anymore, life today is more about living well. At Codename: ArtClave, you'll be living it large with a plethora of amenities.

Enjoy premium lifestyle amenities

Open Air Movie Sit-out

Concierge Desk